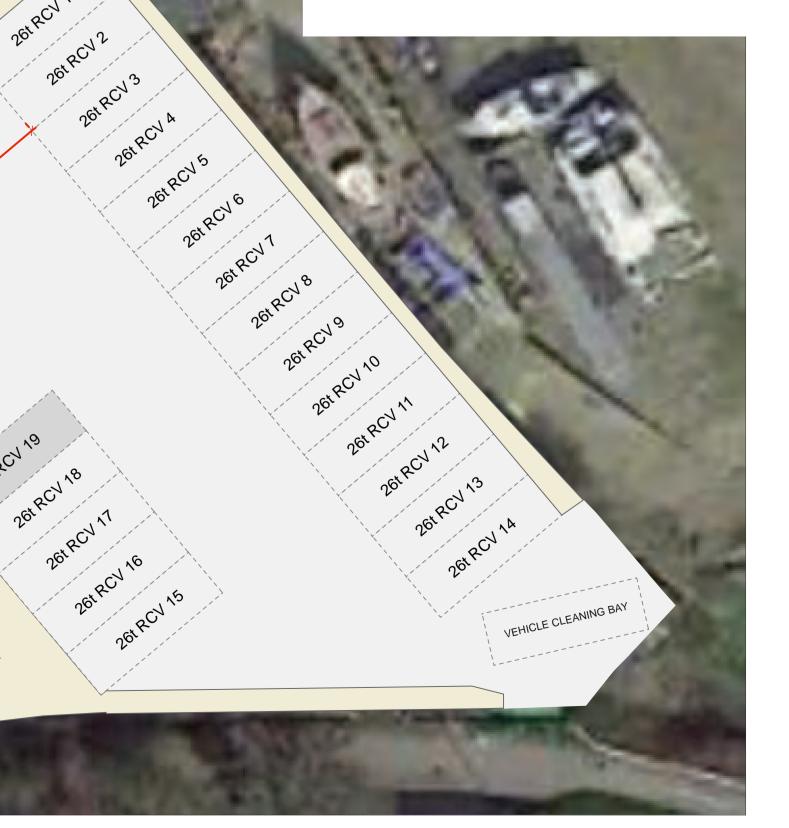

FUTURE PROVISION FOR 5X 26T VEHICLE PARKING

ROBINSON ROAD WASTE DEPOT PROPOSED SITE PLAN 1:250@ A1