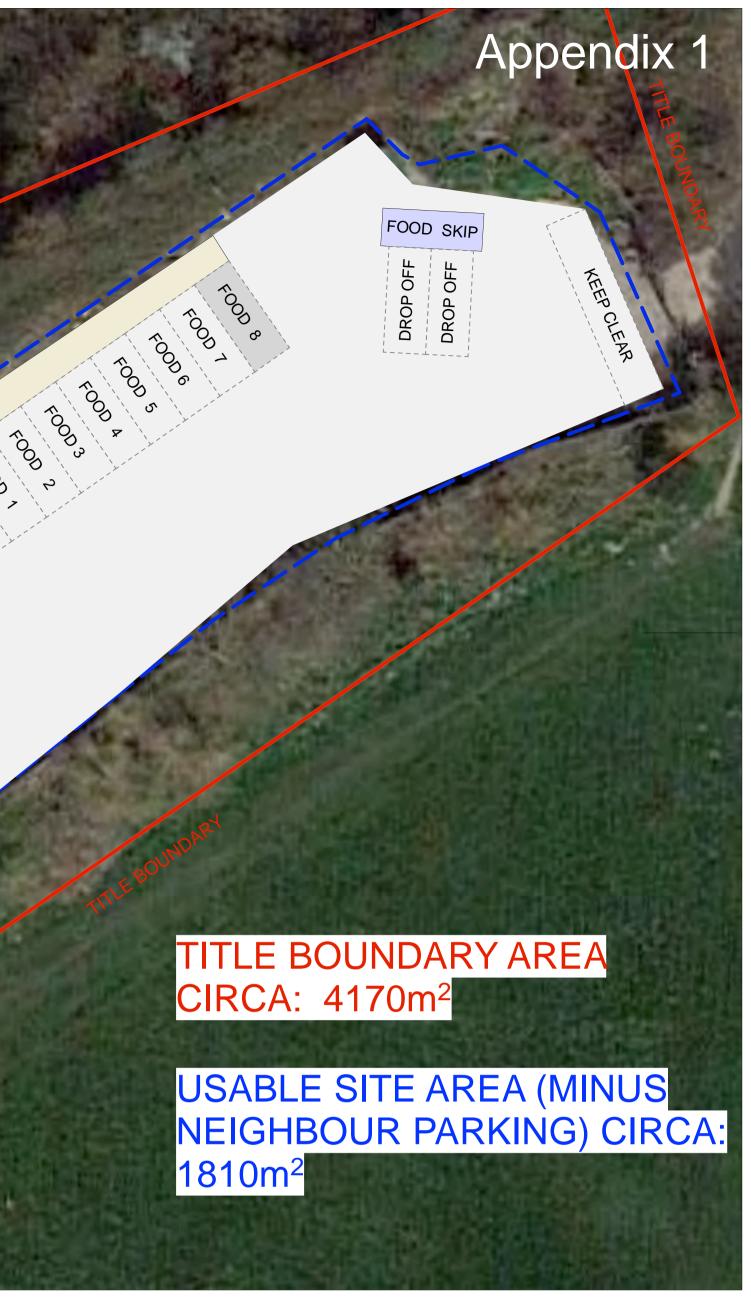

FUTURE PROVISION FOR 5X 26T VEHICLE PARKING

ROBINSON ROAD WASTE DEPOT PROPOSED SITE PLAN 1:250@ A1