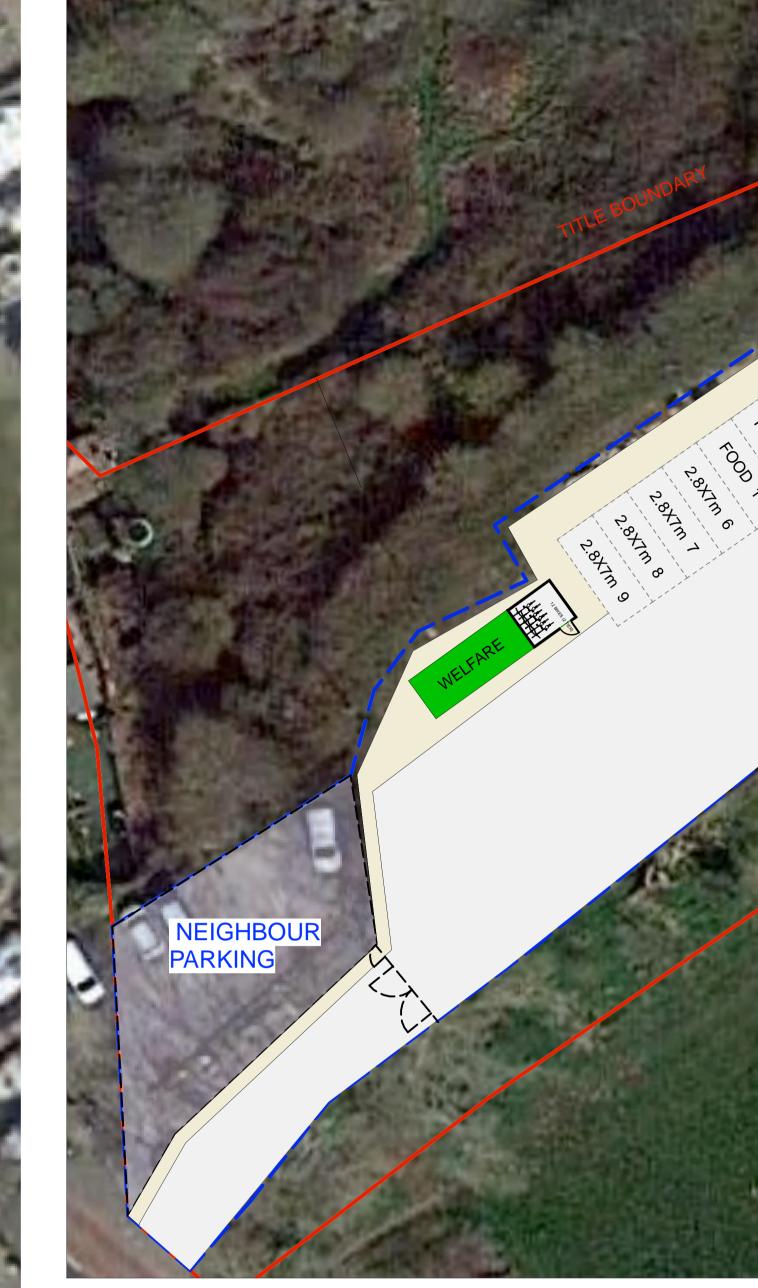

FUTURE PROVISION FOR 5X 26T VEHICLE PARKING

ROBINSON ROAD WASTE DEPOT PROPOSED SITE PLAN 1:250@ A1